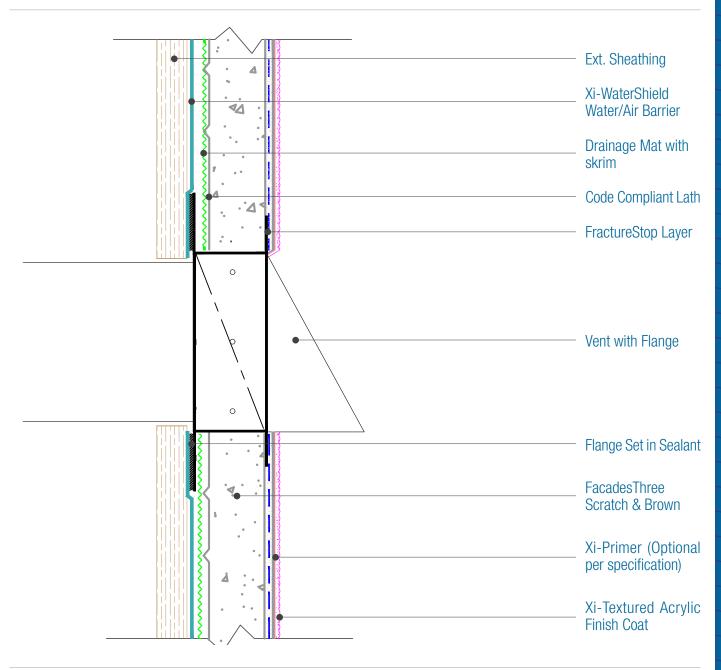

## FacadesThree IronClad Assembly Vent Attachment

Date. 06-15-2021 | Detail. F3IC.V.2 v1

## NOTES:

1. FXI WaterShield transition and accessory products and installation can be found in the project specifications, product datasheets and the WaterShield Details. 2. Attach penetrations to structural member.